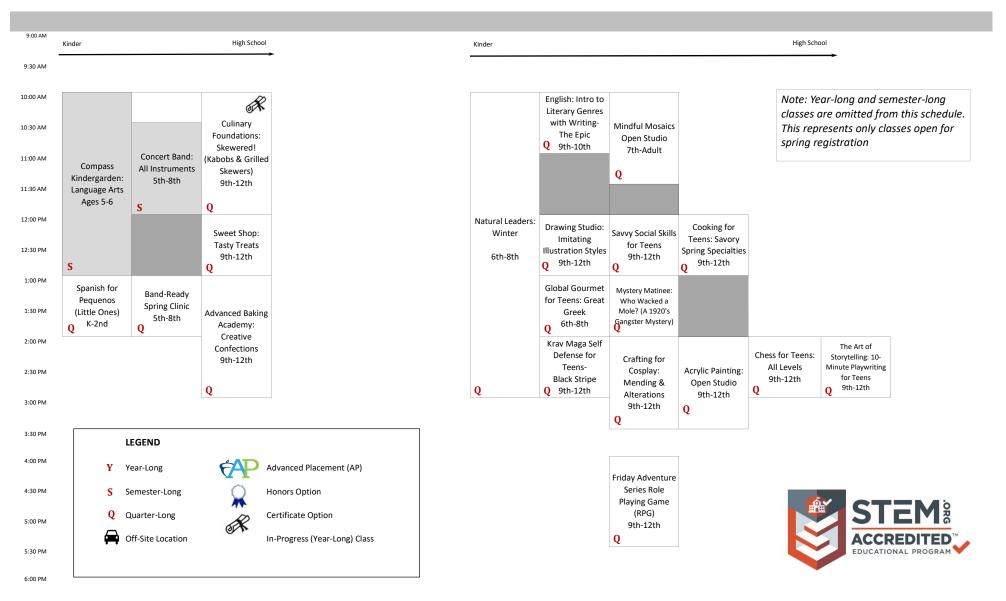

## **Compass Spring Schedule- 4th Quarter**

2/3/2025

Starts Week of March 17, 2025 MONDAY

FRIDAY